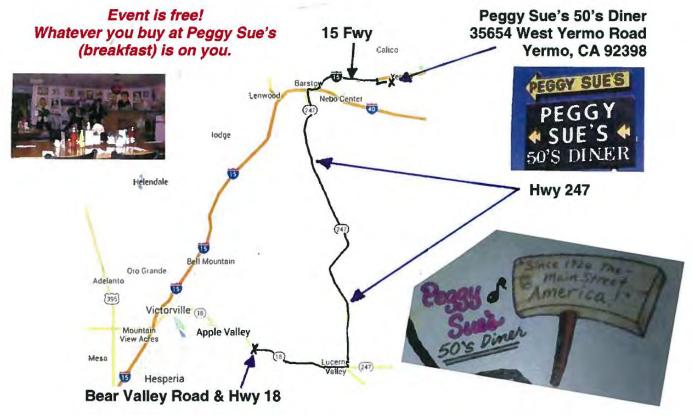

## MEET AT 7:00 AM - LEAVE AT 8:00 AM

Meet at the junction of Bear Valley Road & Hwy 18 in Apple Valley. Will continue on Hwy 18 towards Lucerne Valley to Hwy 247. Go north to Barstow. Join the 15 Fwy north. Exit at Ghost Town Rd in Yermo. Head for home, or where ever, after breakfast to watch the Super Bowl.