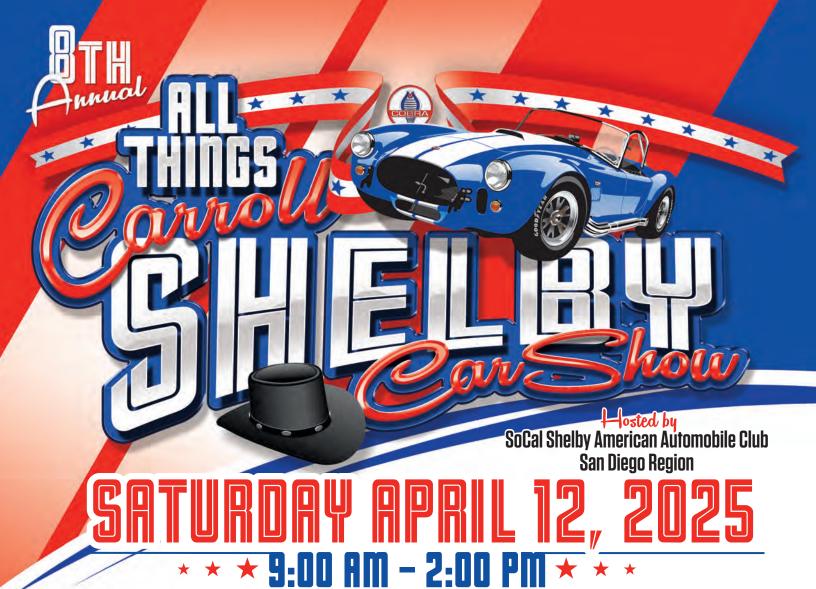

# Location: KIT CARSON PARK, Escondido, CA 92025

near the Amphitheater, just off Amphitheater Dr. (33.078994, -117.060248) See website for map. Exhibitor car load-in begins at 7:00am.

This show highlights the cars made famous by Carroll Shelby through his years as a racer/builder.

• Catered food for purchase • Trophies • 50/50 Raffle Open to the public. Socially behaved dogs allowed.

All events subject to change.

You must PRE-REGISTER for this show in your class.

Go online to **SoCalSAAC.org** to Register. \$40.00 Entry Fee **must be received by Friday, April 11, 2025**, NO EXCEPTIONS. One form per car. No "Day of Show" Registrations will be accepted. Show limited to 100 cars.