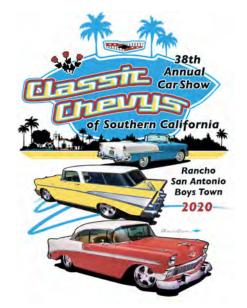

38TH ANNUAL CLASSIC CAR SHOW PRESENTED BY CLASSIC CHEVYS OF SOUTHERN CALIFORNIA

## SUNDAY, MAY 3RD 2020

RANCHO SAN ANTONIO BOYS TOWN: 21000 PLUMMER ST. CHATSWORTH, CA 91311

SHOW HOURS 7:00AM-3:00PM
CAR SHOW ENTRY 7:00AM-10:00AM
AWARDS CEREMONY 2:30PM

BEST OF THE BEST AWARDS- PRESENTED TO THE TOP 50 CARS

## PLEASE JOIN US FOR OUR 38TH ANNUAL CLASSIC CAR SHOW ON SUNDAY MAY 3RD, 2020 RANCHO SAN ANTONIO BOYS TOWN 21000 PLUMMER ST. CHATSWORTH, CA 91311

- Free Photo of Your Vehicle (Before 10 am)
- Free Gift to the 1st 100
   Pre-Registered Vehicles
- Free Spectator Admission
- GM LS3 Engine RaffleLS376/480 495hp
- Presented by: Rydell
   Chevrolet
- Prize Raffle & 50/50