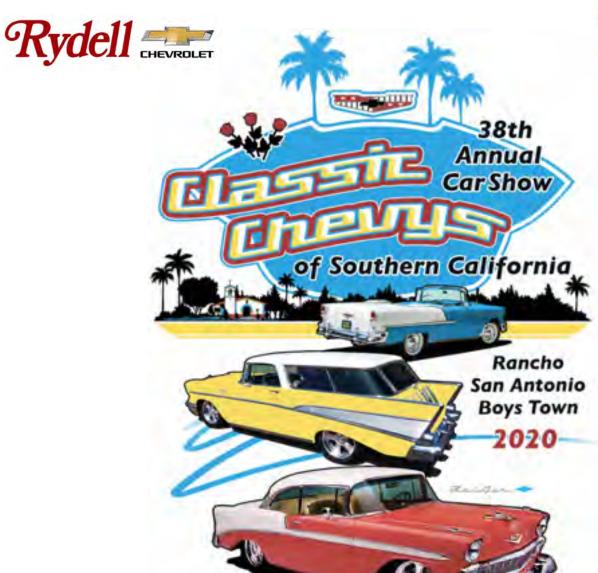

38TH ANNUAL CLASSIC CAR SHOW PRESENTED BY CLASSIC CHEVYS OF SOUTHERN CALIFORNIA

## SUNDAY, MAY 3RD 2020

RANCHO SAN ANTONIO BOYS TOWN: 21000 PLUMMER ST. CHATSWORTH, CA 91311

SHOW HOURS 7:00AM-3:00PM
CAR SHOW ENTRY 7:00AM-10:00AM
AWARDS CEREMONY 2:30PM

BEST OF THE BEST AWARDS- PRESENTED TO THE TOP 50 CARS

## PLEASE JOIN US FOR OUR 38TH ANNUAL CLASSIC CAR SHOW ON SUNDAY MAY 3RD, 2020 RANCHO SAN ANTONIO BOYS TOWN 21000 PLUMMER ST. CHATSWORTH, CA 91311

- Free Photo of Your Vehicle (Before 10 am)
- Free Gift to the 1st 100
   Pre-Registered Vehicles
- Free Spectator Admission
- GM LS3 Engine RaffleLS376/480 495hp
- Presented by: Rydell
   Chevrolet
- Prize Raffle & 50/50