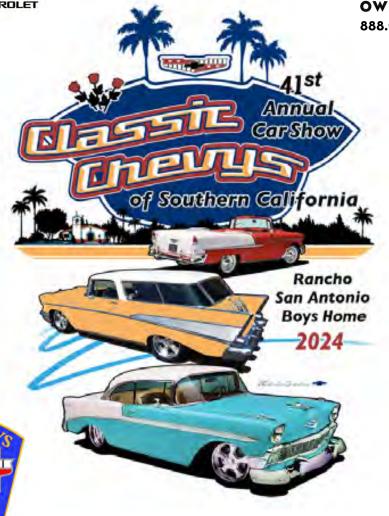

41ST ANNUAL CLASSIC CAR SHOW PRESENTED BY CLASSIC CHEVYS OF SOUTHERN CALIFORNIA

## SUNDAY, MAY 5TH 2024

Proceeds to Benefit Rancho San Antonio Boys Home

RANCHO SAN ANTONIO BOYS HOME: 21000 PLUMMER ST. CHATSWORTH, CA 91311

SHOW HOURS 7:00AM-3:00PM CAR SHOW ENTRY 7:00AM-10:00AM AWARDS CEREMONY 2:30PM

## PLEASE JOIN US FOR OUR 41ST ANNUAL CLASSIC CAR SHOW ON SUNDAY MAY 5TH, 2024 RANCHO SAN ANTONIO

- Free Vehicle Photo (Before 10am)
- Free Spectator Admission
- GM LS3 Engine Raffle
   Supplied by Rydell Chevrolet
- Prize Raffle
- Bake Sale & Silent Auction
- Boys Home Campus Tours
- Local Vendor Midway