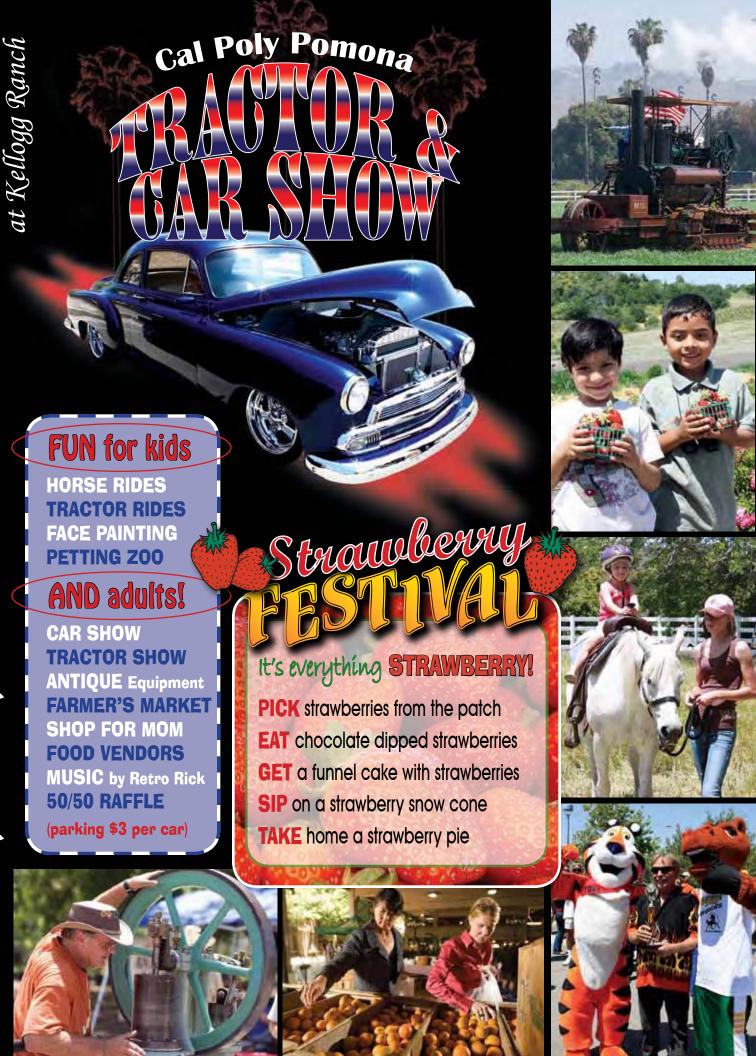

Event: Tractor and Car Show 2011 Date: May 7, 2011 Location: Cal Poly Pomona at the Farm Store 4102 S. University Drive, Pomona, CA 91768