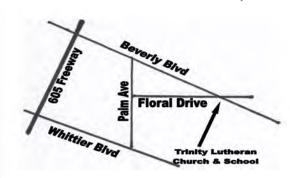

### TRINITY LUTHERAN CHURCH & SCHOOL

11716 FLORAL DRIVE, WHITTIER, CA 90601

JOIN US!

SATURDAY, MAY 14th, 2016 10:00 AM - 3:00 PM

MUSIC BY: D.J. KARL KERANEN

TROPHIES FOR BEST OF SHOW & BEST CHILI!!!

50/50 RAFFLE