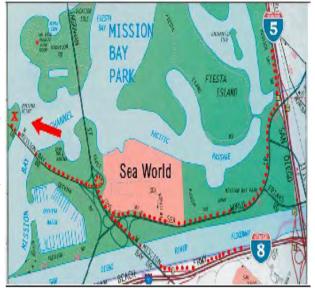

## **DRIVING DIRECTIONS**

From the North: I-5 South to exit 21 (Tecolote Road/Sea World Drive). Turn right onto Sea World Drive and head West past Sea World. Merge right onto West Mission Bay Drive toward Mission Beach/Ingraham Street. Stay to the right as West Mission Bay Drive will exit and loop to the right over top of bridge and head West toward Ventura Point. Turn right on Gleason Road at Bahia Resort Hotel and right again into parking lot of Ventura Point.

From the South and East: I-8 West and exit North onto West Mission Bay Drive. Stay to the right as West Mission Bay Drive will exit and loop to the right over top of bridge and head West toward Ventura Point. Turn right on Gleason Road at Bahia Resort Hotel and right again into parking lot of Ventura Point.

For MapQuest/GPS directions, use 998 West Mission Bay Drive as your destination. Thomas Bro. map location: pages 1267-J2 & 1268-A3

MAIL COMPLETED REGISTRATION FORM & CHECK TO: P.O. Box 27657 San Diego, CA 92198 Checks Made Payable to: Corvettes of San Diego Pre-Registration must be **POSTMARKED** by May 3, 2010. AFTER MAY 3rd add \$10 per category to registration fee. People's Choice \$25 [ ] Concours \$35 Fee listed for NCCC members. [ ] For Sale/Display \$15 Non-NCCC add \$5 per category. [ ] Vendor Display \$100 Required to present NCCC card at Registration TOTAL ENCLOSED with Form \$ Please Print! Class Entering \_\_\_\_\_\_ Year \_\_\_\_ Color \_\_\_\_\_ [ ] Coupe or [ ] Convertible Name \_\_\_\_\_\_ Phone (\_\_\_\_) Spouse/Significant Other Name \_\_\_\_\_\_ NCCC#\_\_\_\_\_ Address \_\_\_\_\_ City \_\_\_\_ State \_\_ ZIP \_\_\_\_\_