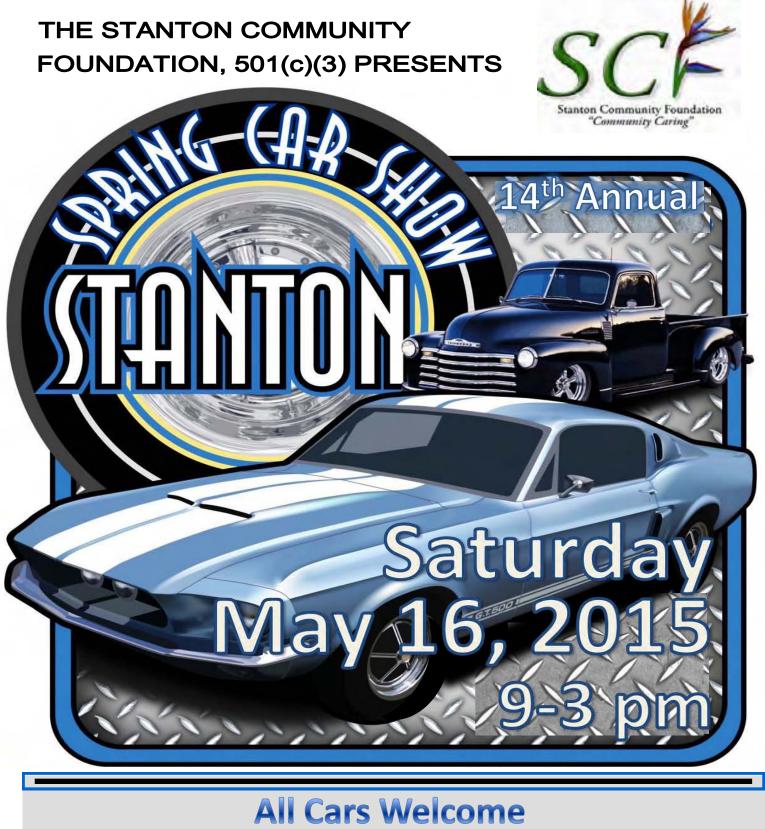

## Stanton Park • 7800 Katella Ave.

**VENDOR SPACE AVAILABLE!** 

KID'S ZONE • LIVE ENTERTAINMENT • FOOD VENDORS • DJ • RAFFLE

For more information call:

714-890-4270



### 2015 STANTON SPRING CAR SHOW OFFICIAL ENTRY APPLICATION



\$25 Pre Entry • \$30 at the Gate

No refunds RAIN or SHINE • Pre-registration ends May 12th.

Make check payable to: Stanton Community Foundation: 7800 Katella Ave., Stanton, CA 90680

All entry confirmations will be mailed prior to the event.

#### Please print clearly and complete in entirety.

| Name:            |         |          |              | Phone: ( | ) |          |
|------------------|---------|----------|--------------|----------|---|----------|
| Address:         |         |          | City:        |          |   |          |
| E-mail: