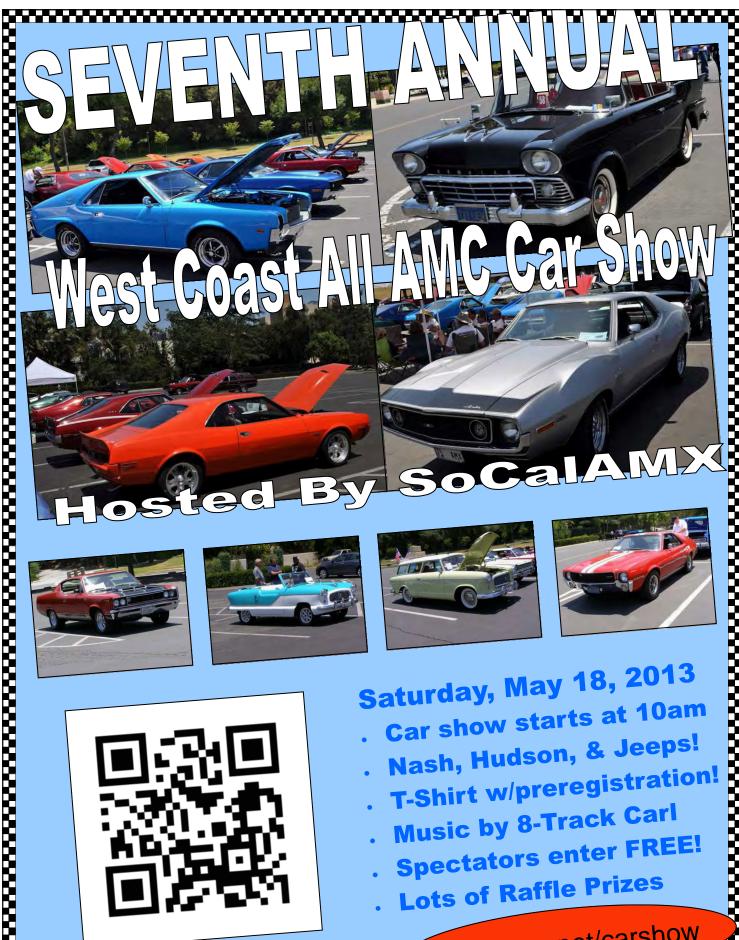

## Saturday, May 18, 2013

- Car show starts at 10am
- Nash, Hudson, & Jeeps!
- T-Shirt w/preregistration!
- **Music by 8-Track Carl**
- **Spectators enter FREE!**
- **Lots of Raffle Prizes**

lamx.net/carshow

## www.socalamx.net/carshow

Saturday, May 18th, 2013
Wally Parks Motorsports "NHRA" Museum, 1101 West McKinley Avenue, Pomona, CA
Car Show Starts at 10am and Ends At 3pm

Car Show T-Shirts are limited and guaranteed with Pre-Registration only!