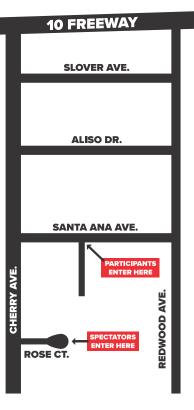

# REGISTRATION FORM CLASSIC CAR SHOW 2025

GATES OPEN AT 7:00 AM FOR CAR SHOW PARTICIPANTS
CAR PARTICIPANTS ENTRANCE:
14593 SANTA ANA ST.
FONTANA, CA 92337