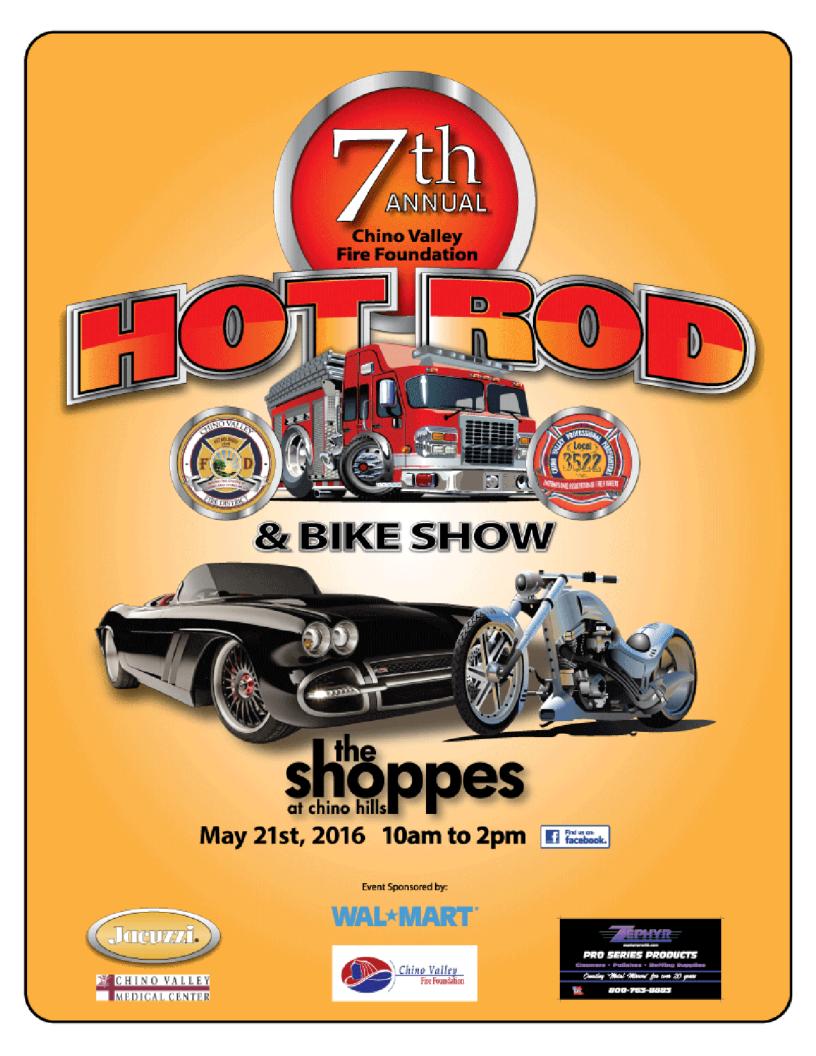

May 21<sup>st</sup>, 2016; 10 am to 2 pm

- Registration opens at 8:00 am •
- Free Admission to Spectators •
- Live Music •
- Raffle Prizes, 50/50 •
- Antique Fire Engines
- Awards •

- Platinum Registration \$100.00 Per Entry
- VIP Registration \$50.00 Per Entry
- Early Registration \$25.00 Per Entry
- Registration on the day of the event \$30.00

This car show is open to all makes and models of American and Foreign, Classic and Collector Vehicles. All net proceeds from this event will go to the Chino Valley Fire Foundation.

Located at 13920 City Center Dr, Chino Hills, 91709 the intersection of Boys Republic Dr & Shoppes Dr. off the 71Fwy