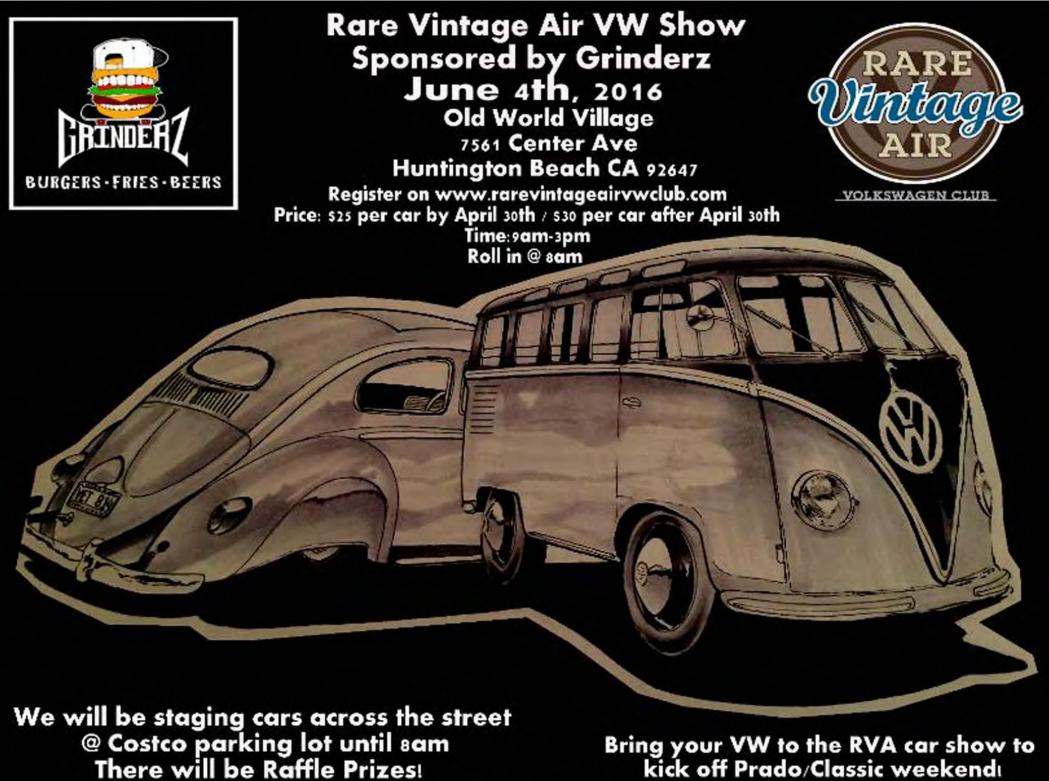

Bring your VW to the RVA car show to kick off Prado/Classic weekend

Registration form for the Rare Vintage Air VW Show June 4th,2016