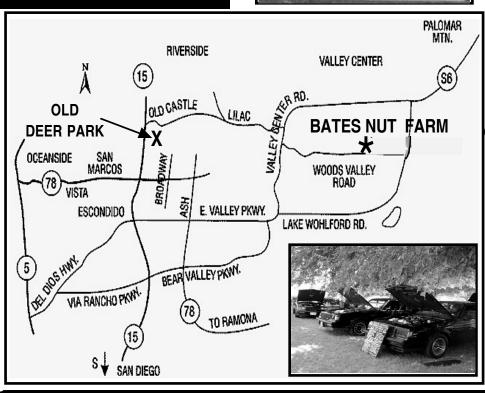

## BUICK GRAND NATIONAL CLUB presents. The 19th Annual



## BUICKS AT BATES NUT FARM

LARGE RAFFLE & **CLUB BOOTH ITEMS** 

**OPEN TO VEHICLES**  CAR SHOW **5. 2011** 



Great people & great cars in a beautiful setting. Don't miss it!!



## JUNE 5, 2011 **SHOW INFO**

**GATES OPEN AT 8:00 AM UPON ARRIVAL PICK UP** YOUR VOTING BALLOT "PEOPLES CHOICE **VOTING", VOTING ENDS** BY 2:00 PM -CLASS WINNERS ANNOUNCED AT 3:00 PM -**FOLLOW** WILL BE PARKED GRASS AREA TO THE LEFT OF MAIN **ENTRANCE GATE** 



BATES NUT FARM, 15954 Woods Valley Rd. Valley Center. Ca. 92082 (760) 749-3333

## CLASSES FOR GN. T-TYPE.GS. OTHERS AND BEST-IN-S

\$ 30 PER VEHICLE ON SHOW DAY

\$25 PER SHOW VEHICLES IF YOU PREREGISTRED & MAIL FORM TO CLUB P.O. The GS CLUB will be there in force with their cars and club meeting

Mail all Preregistration forms & Checks to: NAME\_ **ADDRESS BGNRA**, P. O. Box 8687 STATE\_\_\_\_ CITY -ZIP\_ CAR YR\_\_\_ MAKE MODEL

Anaheim, CA 92812-0687

Bring your picnic lunches or buy lunch at the Hamburger Hut next to the Gift Store

Show info: 714-772-6201

ANY RAFFLE CONTRIBUTIONS ARE WELCOME