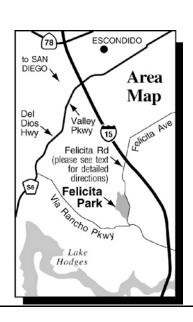

TROPHIES: BEST IN EACH CATEGORY, 30's, 40's, 50's, 60's, 70's, 80s+ AND MORE!

**Directions:** From northbound Interstate 15 take the Via Rancho Parkway off ramp. Make a left hand turn on to Via Rancho Parkway and drive two miles. At Felicita Rd. go right. The park entrance is in one mile on the left side of the road.

From southbound Interstate 15 take the Felicita Rd. off ramp. Make left turn on Citracado Ave and then make a quick right on to Felicita Rd. Take Felicita Rd. south for one mile. The park entrance will be on your right.