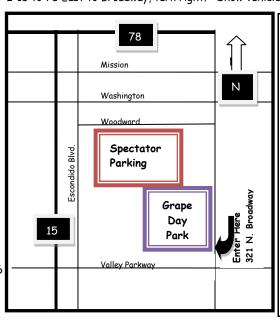

## SAN DIEGO CHAPTER OF PICKUPS LTD.

GRAPE DAY PARK 321 N. BROADWAY, ESCONDIDO
HELP US SUPPORT MEALS ON WHEELS & ARMED SERVICES YMCA

PARK ON THE GRASS UNDER THE TREES, RAFFLE, GAMES, LUNCH

(2 LUNCH TICKETS PER REGISTRATION - ADDITIONAL LUNCH TICKETS \$5.00 EACH)

TROPHIES, TROPHIES, AND MORE TROPHIES

Directions: From San Diego: Valley Parkway exit off I-15 East to Escondido Blvd., turn left. Right on Woodward to Broadway, turn right.

From Coastal North County, Orange County & LA: I-5 to 78 East to Broadway, turn right

From Riverside & Inland Orange County: I-15 to 78 East to Broadway, turn right. Show vehicles enter Grape Day Park from Broadway