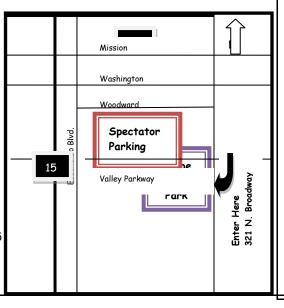

#### MORE!

Directions: From San Diego: Valley Parkway exit off I-15 East to Escondido Blvd., turn left. Right on Woodward to Broadway, turn right. From Coastal North County, Orange County & LA: I-5 to 78 East to Broadway, turn right

From Riverside & Inland Orange County: I-15 to 78 East to Broadway, turn right. Show vehicles enter Grape Day Park from Broadway