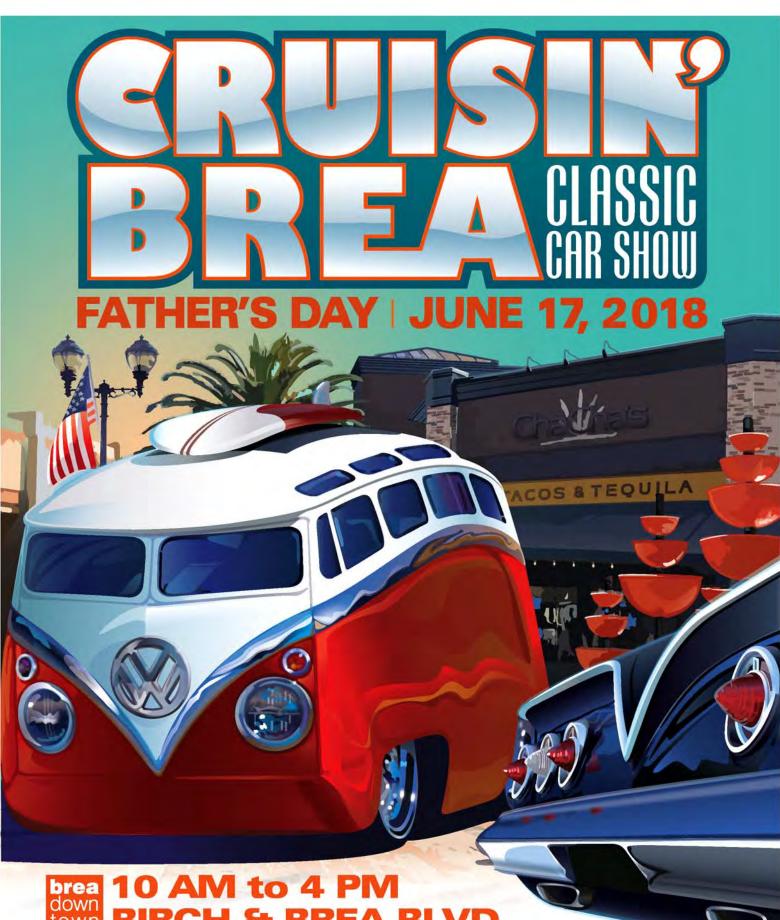

# **CRUISIN BREA – FATHER'S DAY CAR SHOW**

## Sunday, June 17, 2018 - Birch Street – Brea Downtown, CA

Produced By: Flying Deuces & Brea Downtown Owners Association

### Car Show 10am-4pm – Move-In Open at 8am–10am

Last year's show was very successful with a lot of variety of different vehicles. This year's show promises to be one of the best ever. Bring the entire family and treat dad on Father's Day to a car show featuring Southern California's hottest cars! We sell out every year, so don't hesitate mailing in your Registration Form early. There is plenty of Entertainment – Movie Theaters -- Music – Vendors – Unique Shops – Prizes – Great Food and more.

# CRUISIN BREA – Father's Day Car Show Sunday, June 17, 2018 – 10am-4pm Brea Downtown – Birch Street– Brea, California Benefiting Orange County Food Bank

Directions: 57 Freeway in Brea – Exit Imperial Highway (West) – Right Turn @ Gateway Center