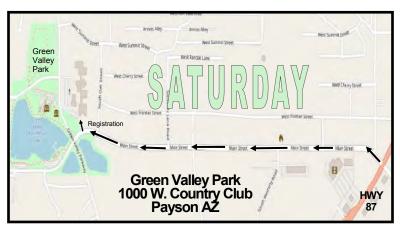

### Friday, October 8th & Saturday, October 9th

Friday, October 8th Pre-Registration, Cruise, Burger Burn at Rumsey Park, 400 N. McLane Rd., Payson, AZ Saturday, October 9th Car Show at Green Valley Park, 1000 W. Country Club Dr., Payson, AZ

# Saturday, October 9TH at GREEN VALLEY PARK

Registration ... 7 am - 10 am
Julia Randall School Parking lot
Car Show ... 8 am - 3 pm
Raffle Drawings & 50-50 ... 1:30 pm
Car Show Awards ... 2 pm

As a reminder: There are NO Popups or Tents allowed in the park area!