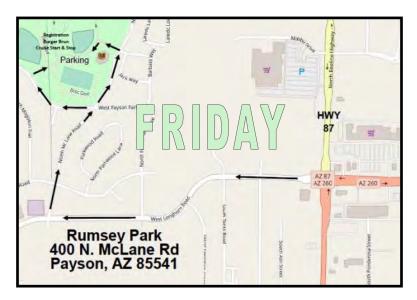

### Friday, October 8th & Saturday, October 9th

Friday, October 8th Pre-Registration, Cruise, Burger Burn at Rumsey Park, 400 N. McLane Rd., Payson, AZ Saturday, October 9th Car Show at Green Valley Park, 1000 W. Country Club Dr., Payson, AZ

## Friday, October 8th at RUMSEY PARK

Pre-Registration ... 12 NOON
Cruise ... 3:30 to 4:30 pm
Burger Burn ... 4:30 pm
Burger Burn tickets are pre- purchased by Oct