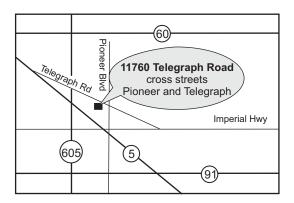

# Sth Annual Rotary Car Show

October 18<sup>th</sup>, 2015 9 am to 3 pm 11760 Telegraph Road · in Santa Fe Springs

Pre 1985 Vehicles

In Conjunction With SFS Fire Station Open House